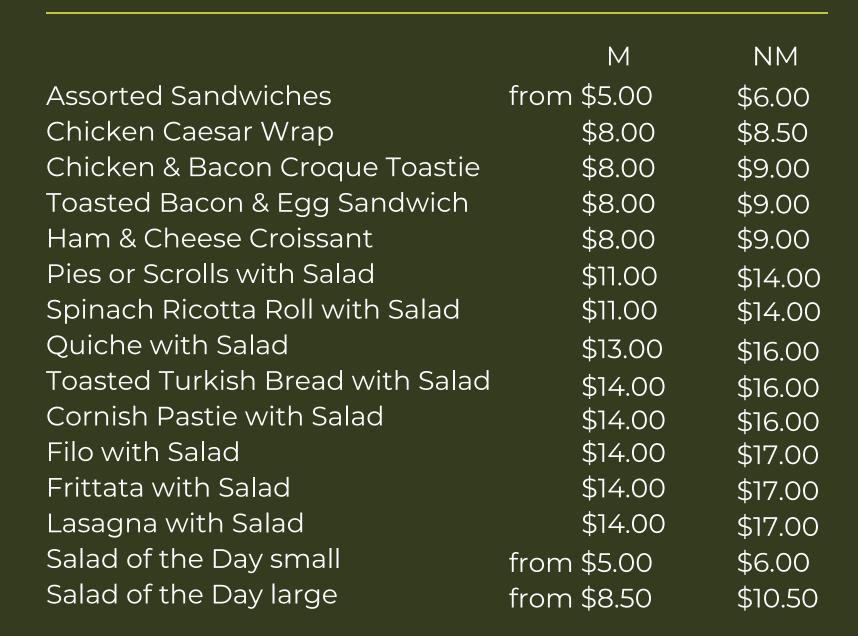

#### SMACKS

|                 | М      | NM     |
|-----------------|--------|--------|
| Scones          | \$3.00 | \$3.50 |
| Muffins         | \$4.25 | \$4.75 |
| Raisin Toast    | \$5.00 | \$6.00 |
| Assorted Cakes  | \$6.95 | \$7.95 |
| Assorted Slices | \$4.95 | \$5.95 |
| Fruit Salad     | \$5.00 | \$6.00 |